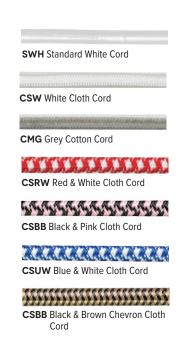

-----|
| CODE                                                                               | LENGTH (L)   |
| CN36                                                                               | 36" (3 Feet) |
| CN48                                                                               | 48" (4 Feet) |
| CN60                                                                               | 60" (5 Feet) |
| CN72                                                                               | 72" (6 Feet) |
| Custom lengths available upon request, contact factory for additional information. |              |

## LOW LUMEN LED CANOPY (850 & 1250 LUMENS) 5.8"

## HIGH LUMEN LED CANOPY (2000, 3000 & 4000 LUMENS) 6" 3.3"

## CSA LISTED CORD OPTIONS

Damp or Dry Locations | UL/CSA Listed