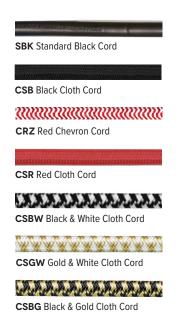

-------|
| CODE                                                                               | LENGTH (L)   |
| CN36                                                                               | 36" (3 Feet) |
| CN48                                                                               | 48" (4 Feet) |
| CN60                                                                               | 60" (5 Feet) |
| CN72                                                                               | 72" (6 Feet) |
| Custom lengths available upon request, contact factory for additional information. |              |

## LOW LUMEN LED CANOPY (850 & 1250 LUMENS) 5.8"

## HIGH LUMEN LED CANOPY (2000, 3000 & 4000 LUMENS) 6" 3.3"

## CSA LISTED CORD OPTIONS

Damp or Dry Locations | UL/CSA Listed