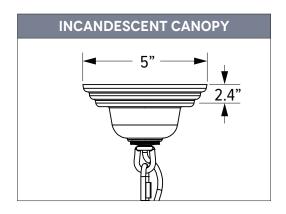

## **SCHOOLHOUSE CHAIN HUNG PENDANTS**

This collection of pendant lights suspends iconic, glass schoolhouse shades from a rugged chain mounting, giving homes and businesses a contemporary yet still timeless style. To create the mounting's unique aesthetic, a cord in your choice of color is weaved through a 4-gauge chain, balancing the industrial edge with a touch of style. When it's time to install the pendant, a Quick Link allows simple, on-site adjustments to the chain's length.



| CHAIN HUNG (CNXX)                                                                  |              |
|------------------------------------------------------------------------------------|--------------|
| CODE                                                                               | LENGTH (L)   |
| CN36                                                                               | 36" (3 Feet) |
| CN48                                                                               | 48" (4 Feet) |
| CN60                                                                               | 60" (5 Feet) |
| CN72                                                                               | 72" (6 Feet) |
| Custom lengths available upon request, contact factory for additional information.